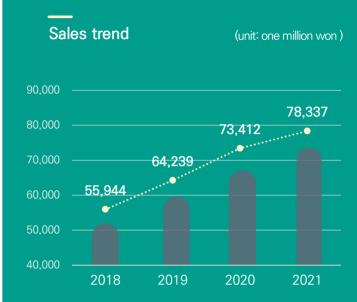

# PACIFIC APPRAISAL'S FINANCIAL STATUS

Sales of Pacific Appraisal Co., Ltd. continued to rise from 55.9 billion won in 2018 to 78.3 billion won in 2021, and it is the top-ranked and largest appraisal company in Korea, which has maintained the appraisal performance of more than 70 billion won. In particular, sales of asset revaluation, including investment real estate, have secured the 1st place in the appraisal field for two consecutive years.

Profit and loss (unit: won)

| Туре  | 2018           | 2019           | 2020           | 2021           |
|-------|----------------|----------------|----------------|----------------|
| Sales | 55,944,912,804 | 64,239,894,242 | 73,412,938,113 | 78,337,048,586 |