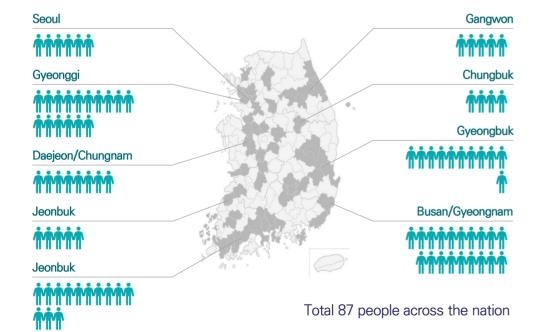

# PACIFIC APPRAISAL'S MANPOWER

The Pacific Appraisal Co., Ltd. consists of total 457 employees including 191 appraisers and 266 employees. In addition to the certified appraisers, the Pacific Appraisal Co., Ltd. possesses a wide range of professionals, including Ph.D. in Economics, Ph.D. in Real Estate Science, MAI(American certified appraiser), RICS(British certified appraiser), Certified Public Accountant, Certified Cost Analyst, tax accountant, architectural engineer, etc. Differentiated appraisal service can be performed by our corporation.

#### Headquarter, branches and employees

(As of Apr., 2022)

| HQ 8            | & Branches           | No. of appraisers                                          | No. of<br>employees | Sum |
|-----------------|----------------------|------------------------------------------------------------|---------------------|-----|
|                 | Total                | 191                                                        | 266                 | 457 |
| Se              | eoul HQ              | 73                                                         | 71                  | 144 |
|                 | Gyeonggi branch      | 13                                                         | 16                  | 29  |
| Gyeonggi        | Gyeongin branch      | 14                                                         | 18                  | 32  |
| -do             | Bukbu branch         | 12                                                         | 14                  | 26  |
|                 | Chungcheong branch 6 | 14                                                         | 25                  |     |
|                 | Chungcheong branch   | 6                                                          | 14                  | 20  |
| Chungcheong –do | Chungbuk branch      | 3                                                          | 10                  | 13  |
|                 | Daejeon Chungnam     | 11 14 25 h 6 14 20 3 10 13 3 - 3 10 17 27 11 16 27 6 27 33 | 3                   |     |
|                 | Busan Gyeongnam      | 10                                                         | 17                  | 27  |
| Gyeongsang      | Daegu Gyeongbuk      | 11                                                         | 16                  | 27  |
| -do             | Gyeongnam branch     | 6                                                          | 27                  | 33  |
|                 | Ulsan branch         | 5                                                          | 6                   | 11  |
| Jeolla          | Jeonbuk branch       | 5                                                          | 8                   | 13  |
| -do             | Honam branch         | 11                                                         | 15                  | 26  |
| Gangwon-do      | Gangwon branch       | 5                                                          | 6                   | 11  |
| Jeju-do         | Jeju branch          | 3                                                          | 14                  | 17  |