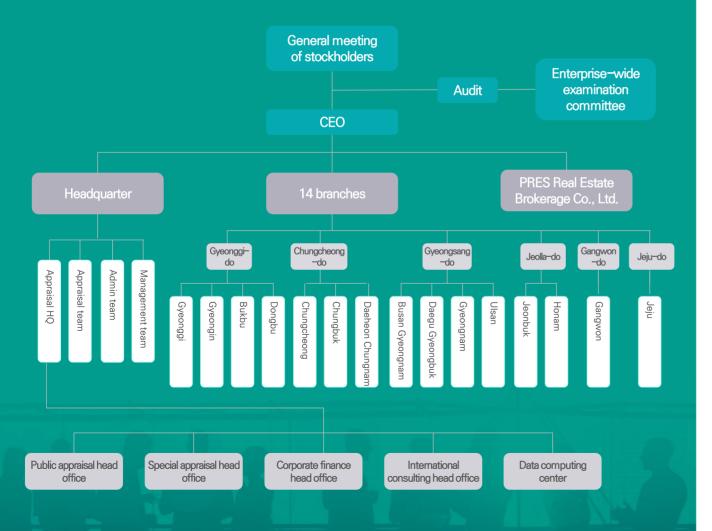

# PACIFIC APPRAISAL'S MANPOWER

The Pacific Appraisal Co., Ltd. consists of total 457 employees including 191 appraisers and 266 employees. In addition to the certified appraisers, the Pacific Appraisal Co., Ltd. possesses a wide range of professionals, including Ph.D. in Economics, Ph.D. in Real Estate Science, MAI(American certified appraiser), RICS(British certified appraiser), Certified Public Accountant, Certified Cost Analyst, tax accountant, architectural engineer, etc. Differentiated appraisal service can be performed by our corporation.

#### Headquarter, branches and employees

(As of Apr., 2022)

| HQ 8            | & Branches           | No. of appraisers                                          | No. of<br>employees | Sum |
|-----------------|----------------------|------------------------------------------------------------|---------------------|-----|
|                 | Total                | 191                                                        | 266                 | 457 |
| Se              | eoul HQ              | 73                                                         | 71                  | 144 |
|                 | Gyeonggi branch      | 13                                                         | 16                  | 29  |
| Gyeonggi        | Gyeongin branch      | 14                                                         | 18                  | 32  |
| -do             | Bukbu branch         | 12                                                         | 14                  | 26  |
|                 | Chungcheong branch 6 | 14                                                         | 25                  |     |
|                 | Chungcheong branch   | 6                                                          | 14                  | 20  |
| Chungcheong –do | Chungbuk branch      | 3                                                          | 10                  | 13  |
|                 | Daejeon Chungnam     | 11 14 25 h 6 14 20 3 10 13 3 - 3 10 17 27 11 16 27 6 27 33 | 3                   |     |
|                 | Busan Gyeongnam      | 10                                                         | 17                  | 27  |
| Gyeongsang      | Daegu Gyeongbuk      | 11                                                         | 16                  | 27  |
| -do             | Gyeongnam branch     | 6                                                          | 27                  | 33  |
|                 | Ulsan branch         | 5                                                          | 6                   | 11  |
| Jeolla          | Jeonbuk branch       | 5                                                          | 8                   | 13  |
| -do             | Honam branch         | 11                                                         | 15                  | 26  |
| Gangwon-do      | Gangwon branch       | 5                                                          | 6                   | 11  |
| Jeju-do         | Jeju branch          | 3                                                          | 14                  | 17  |