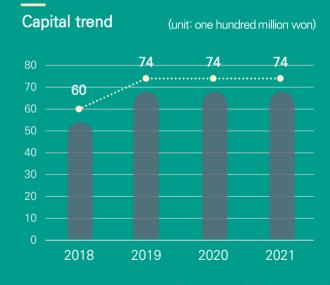

# PACIFIC APPRAISAL'S FINANCIAL STATUS

Sales of Pacific Appraisal Co., Ltd. continued to rise from 55.9 billion won in 2018 to 78.3 billion won in 2021, and it is the top-ranked and largest appraisal company in Korea, which has maintained the appraisal performance of more than 70 billion won. In particular, sales of asset revaluation, including investment real estate, have secured the 1st place in the appraisal field for two consecutive years.

#### Financial status

(unit: one hundred million won)

| Туре                  | 2018    | 2019    | 2020    | 2021    |
|-----------------------|---------|---------|---------|---------|
| Total assets          | 219     | 227     | 254     | 270     |
| Current assets        | 137     | 143     | 167     | 181     |
| Non-current assets    | 81      | 84      | 87      | 89      |
| Total liabilities     | 64      | 61      | 74      | 84      |
| Current liabilities   | 55      | 57      | 71      | 81      |
| Long-term liabilities | 9       | 4       | 3       | 3       |
| Total equity(capital) | 155(60) | 167(74) | 173(74) | 186(74) |
| Debt ratio            | 41.2%   | 36.2%   | 45.4%   | 45.4%   |
| Current ratio         | 248.8%  | 252.1%  | 216.6%  | 224.7%  |
| Credit rating         | A+      | A+      | AA-     | AA-     |